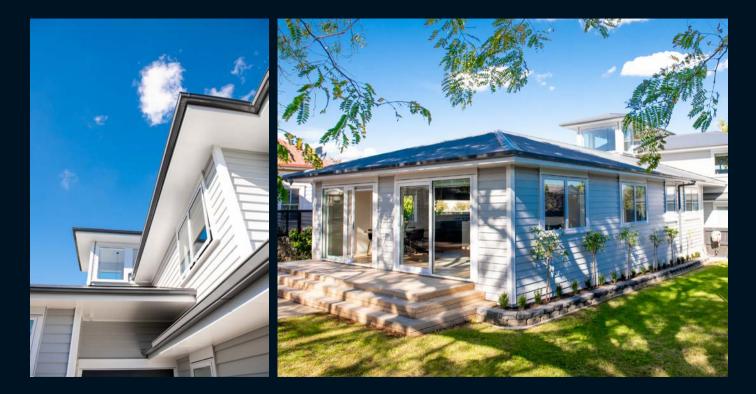

## STORMCLOUD® SPOUTING

NZ's favourite uPVC spouting, Stormcloud's quarter round shape frames your house with clean, strong lines, while providing all the low maintenance and long life benefits of uPVC.

#### PERFORMANCE AND DURABILITY

With most areas of New Zealand experiencing between 600–1600mm of rainfall throughout the year you will need a strong performing spouting and downpipe system. Marley Typhoon® and Stormcloud® spouting systems have been designed for the efficient flow of rain water and when used in conjunction with Marley's matching RP80® 80mm round downpipe system can withstand prolonged heavy rainfall.