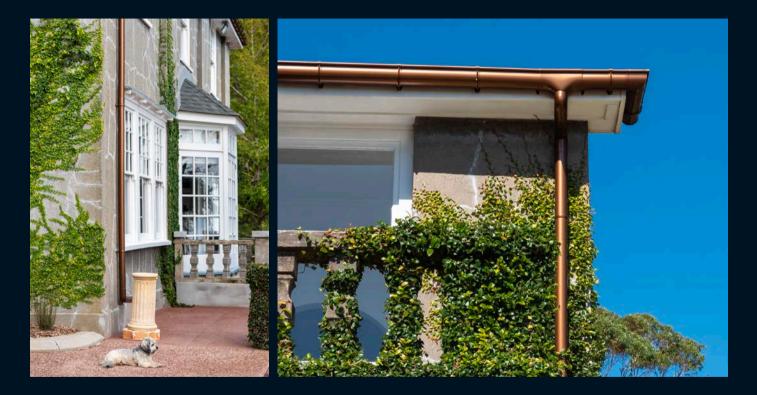

Spouting: Typhoon® Colour: Copper Bracket Type: Internal Downpipe: RP80® 80mm Round Downpipe Location: Te Awamutu, Waikato

Spouting: Typhoon® Colour: Grey Friars® Bracket Type: Internal Downpipe: RP80® 80mm Round Downpipe Location: Sandringham, Auckland

Spouting: Typhoon® Colour: Copper Bracket Type: External Downpipe: RP80® 80mm Round Downpipe Location: Clevdon, Auckland

**Spouting:** Typhoon<sup>®</sup> **Colour:** Black **Bracket Type:** External **Downpipe:** RP80<sup>®</sup> 80mm Round Downpipe **Location:** Whitianga, Coromandel Peninsula