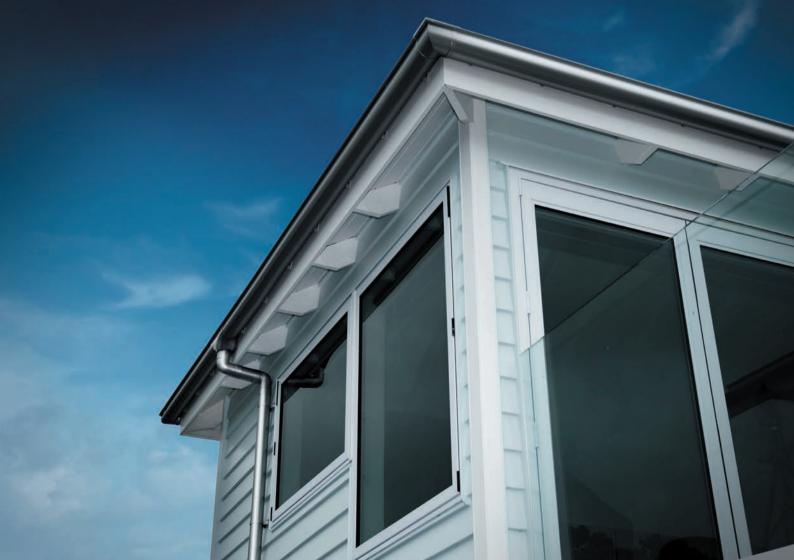

### TYPHOON® SPOUTING

Marley Typhoon<sup>®</sup> spouting is designed for high rainfall conditions. Its half round profile has excellent capacity and flow characteristics. For a striking design statement and ease of cleaning, choose the external bracket option.

#### PERFORMANCE AND DURABILITY

With most areas of New Zealand experiencing between 600–1600mm of rainfall throughout the year you will need a strong performing spouting and downpipe system. Marley Typhoon® and Stormcloud® spouting systems have been designed for the efficient flow of rain water and when used in conjunction with Marley's matching RP80® 80mm round downpipe system can withstand prolonged heavy rainfall.