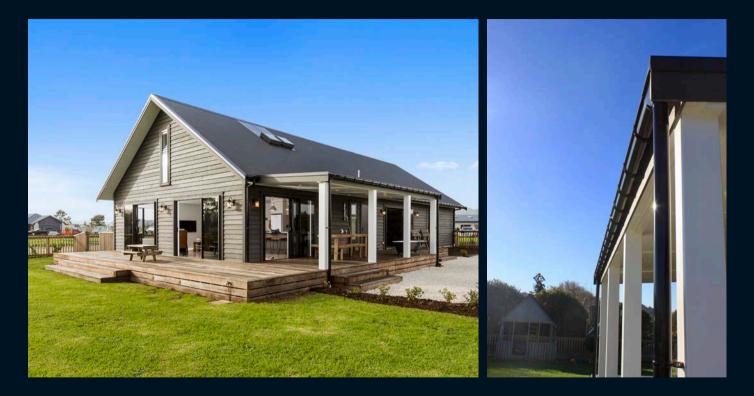

#### Maraetai | Renovation

Spouting: Typhoon® Colour: Titanium Bracket Type: Internal Downpipe: RP80® 80mm Round Downpipe Location: Maraetai, Auckland

Spouting: Typhoon® Colour: Grey Friars® Bracket Type: External Downpipe: RP80® 80mm Round Downpipe Location: Coatesville, Auckland

Spouting: Typhoon® Colour: Copper Bracket Type: External Downpipe: RP80® 80mm Round Downpipe Location: Ellerslie, Auckland

Spouting: Typhoon® Colour: Titanium Bracket Type: External Downpipe: RP80® 80mm Round Downpipe Location: Plimmerton, Porirua