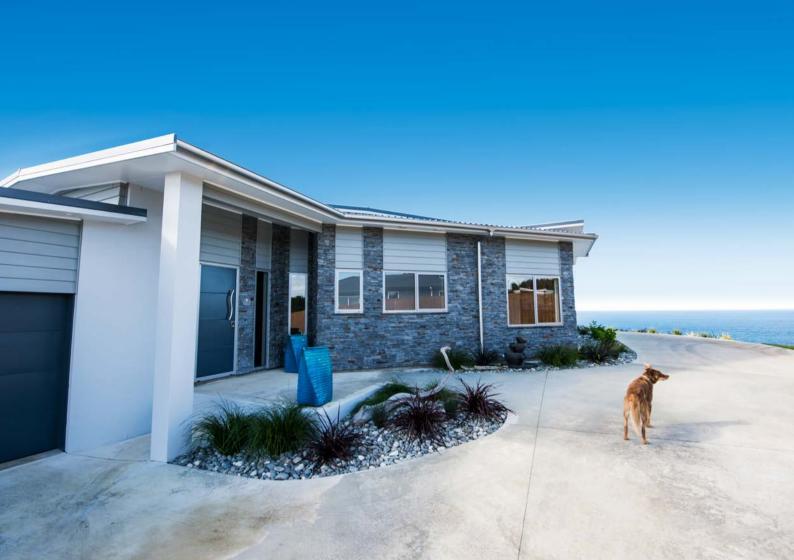

Spouting: Stormcloud® Colour: Grey Friars® Bracket Type: Internal Downpipe: RP80® 80mm Round Downpipe Location: Onehunga, Auckland

Spouting: Typhoon® Colour: Ironsand® Bracket Type: External Downpipe: RP80® 80mm Round Downpipe Location: Greenhithe, Auckland