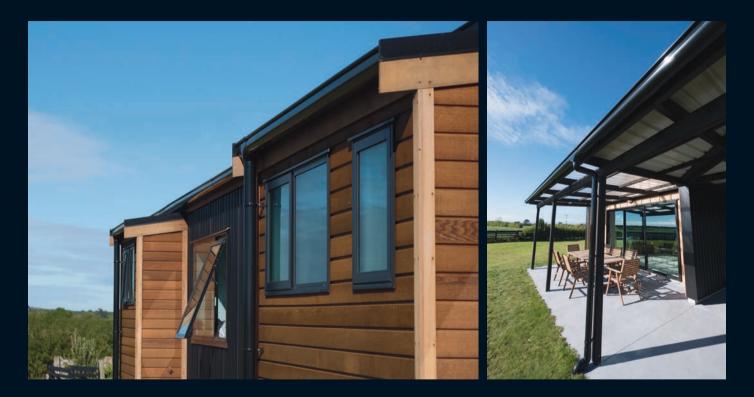

#### Maraetai | Renovation

Spouting: Typhoon® Colour: Titanium Bracket Type: Internal Downpipe: RP80® 80mm Round Downpipe Location: Maraetai, Auckland

Spouting: Typhoon® Colour: Grey Friars® Bracket Type: External Downpipe: RP80® 80mm Round Downpipe Location: Coatesville, Auckland