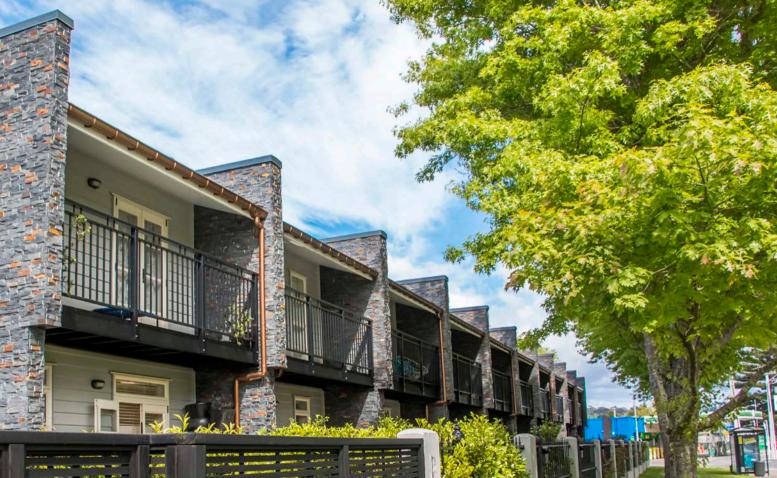

Spouting: Typhoon® Colour: Copper Bracket Type: Internal Downpipe: RP80® 80mm Round Downpipe Location: Te Awamutu, Waikato

Spouting: Typhoon® Colour: Grey Friars® Bracket Type: Internal Downpipe: RP80® 80mm Round Downpipe Location: Sandringham, Auckland

Spouting: Typhoon® Colour: Copper Bracket Type: External Downpipe: RP80® 80mm Round Downpipe Location: Clevdon, Auckland

**Spouting:** Typhoon<sup>®</sup> **Colour:** Black **Bracket Type:** External **Downpipe:** RP80<sup>®</sup> 80mm Round Downpipe **Location:** Whitianga, Coromandel Peninsula