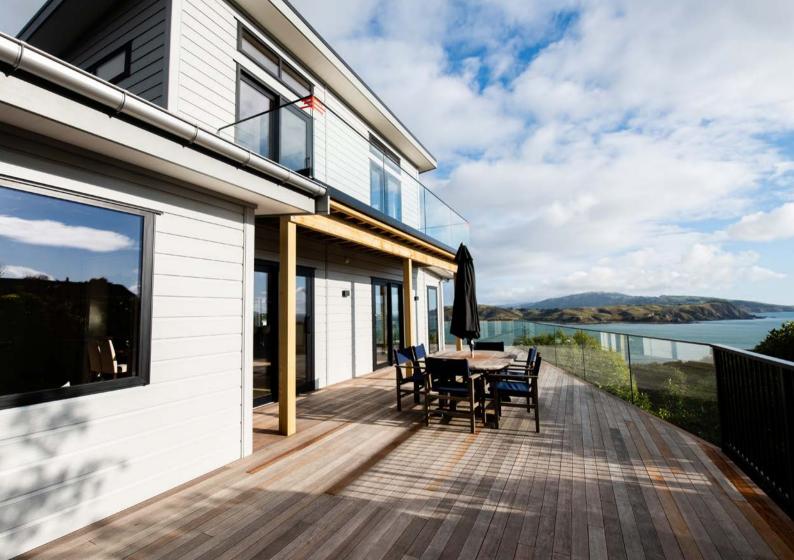

Spouting: Typhoon® Colour: Black Bracket Type: Internal Downpipe: RP80® 80mm Round Downpipe Location: Stratford, Taranaki

Spouting: Typhoon® Colour: Titanium Bracket Type: Internal Downpipe: RP80® 80mm Round Downpipe Location: Tutukaka, Northland