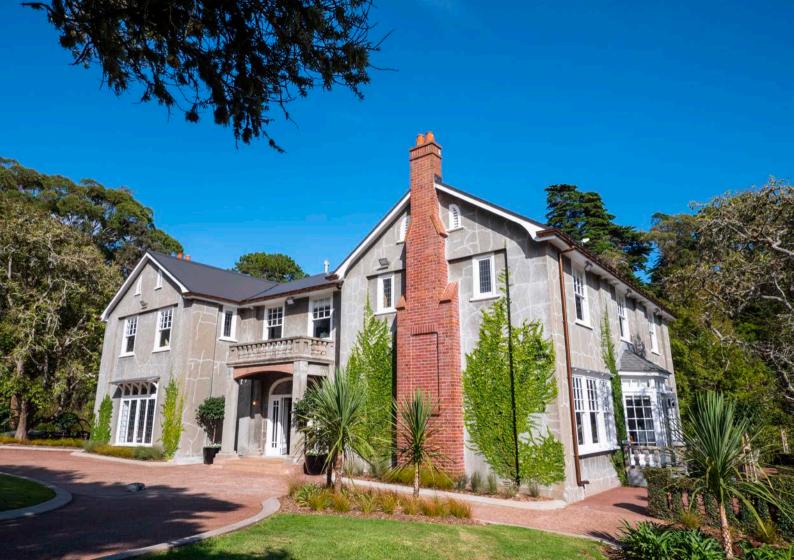

Spouting: Typhoon® Colour: Copper Bracket Type: Internal Downpipe: RP80® 80mm Round Downpipe Location: Te Awamutu, Waikato

Spouting: Typhoon® Colour: Grey Friars® Bracket Type: Internal Downpipe: RP80® 80mm Round Downpipe Location: Sandringham, Auckland

Spouting: Typhoon® Colour: Copper Bracket Type: External Downpipe: RP80® 80mm Round Downpipe Location: Clevdon, Auckland

**Spouting:** Typhoon<sup>®</sup> **Colour:** Black **Bracket Type:** External **Downpipe:** RP80<sup>®</sup> 80mm Round Downpipe **Location:** Whitianga, Coromandel Peninsula