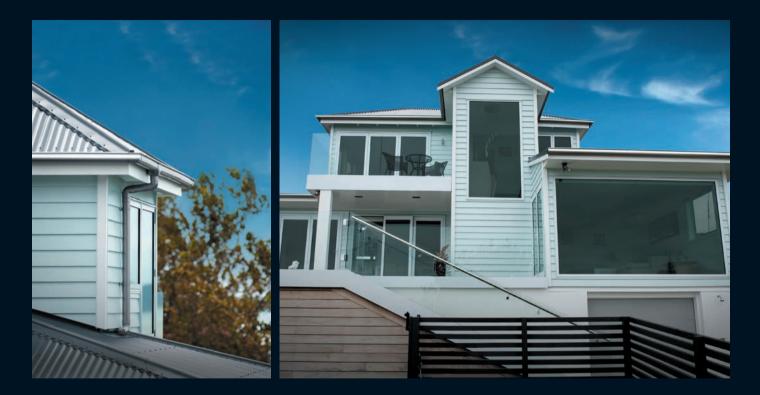

#### Maraetai | Renovation

Spouting: Typhoon® Colour: Titanium Bracket Type: Internal Downpipe: RP80® 80mm Round Downpipe Location: Maraetai, Auckland

Spouting: Typhoon® Colour: Grey Friars® Bracket Type: External Downpipe: RP80® 80mm Round Downpipe Location: Coatesville, Auckland