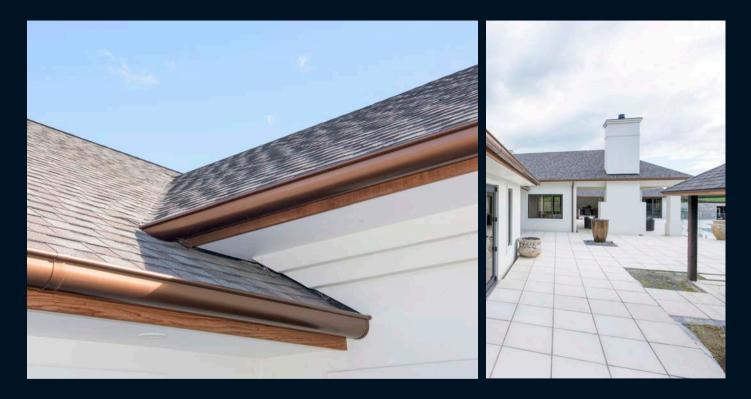

Spouting: Typhoon® Colour: Copper Bracket Type: Internal Downpipe: RP80® 80mm Round Downpipe Location: Te Awamutu, Waikato

Spouting: Typhoon® Colour: Grey Friars® Bracket Type: Internal Downpipe: RP80® 80mm Round Downpipe Location: Sandringham, Auckland