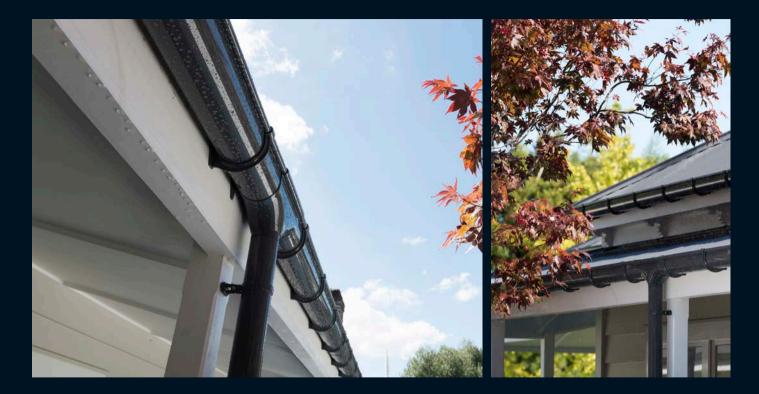

## STORMCLOUD® SPOUTING

NZ's favourite uPVC spouting, Stormcloud's quarter round shape frames your house with clean, strong lines, while providing all the low maintenance and long life benefits of uPVC.

#### PERFORMANCE AND DURABILITY

With most areas of New Zealand experiencing between 600–1600mm of rainfall throughout the year you will need a strong performing spouting and downpipe system. Marley Typhoon® and Stormcloud® spouting systems have been designed for the efficient flow of rain water and when used in conjunction with Marley's matching RP80® 80mm round downpipe system can withstand prolonged heavy rainfall.