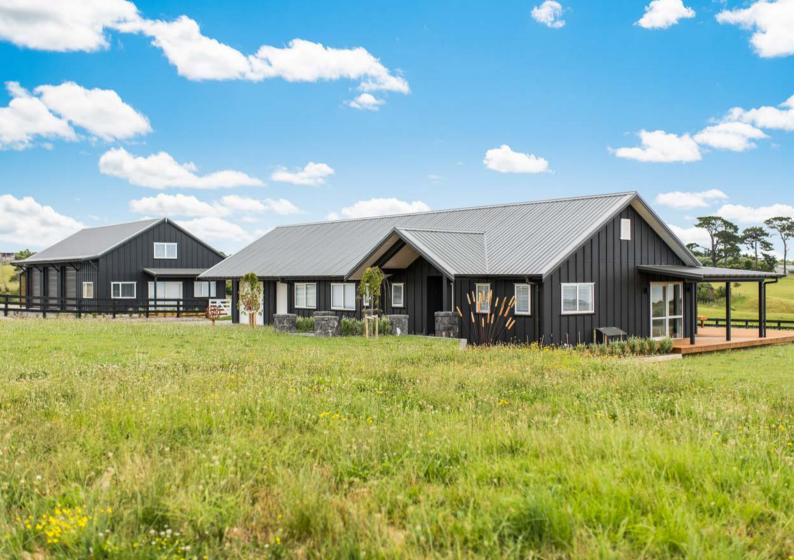

Spouting: Stormcloud® Colour: Grey Friars® Bracket Type: Internal Downpipe: RP80® 80mm Round Downpipe Location: Onehunga, Auckland

Spouting: Typhoon® Colour: Ironsand® Bracket Type: External Downpipe: RP80® 80mm Round Downpipe Location: Greenhithe, Auckland