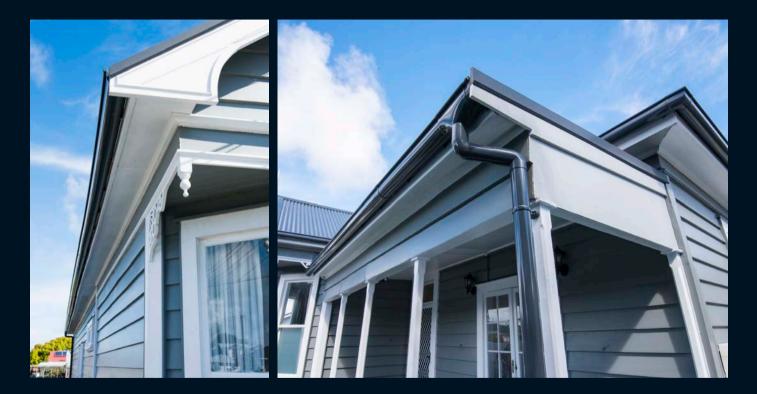

Spouting: Stormcloud® Colour: Black Bracket Type: Internal Downpipe: RP80® 80mm Round Downpipe Location: Sandringham, Auckland

|          |     | Street Street | - |   |
|----------|-----|---------------|---|---|
|          | -   | AVAILABLE     | - |   |
| a second | -   |               | - |   |
|          |     |               | - | - |
| 1        | 100 |               | - |   |
|          | -   | محجج          |   |   |
|          | _   |               |   |   |
|          |     |               |   |   |
|          |     |               |   | 3 |
| -        |     |               | - |   |