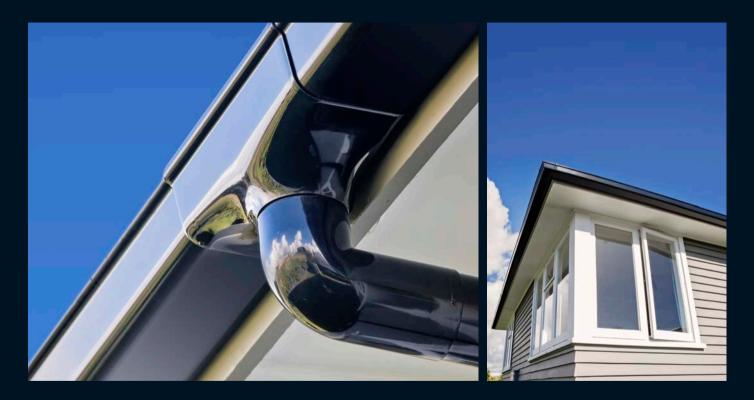

Spouting: Typhoon® Colour: Black Bracket Type: Internal Downpipe: RP80® 80mm Round Downpipe Location: Stratford, Taranaki

Spouting: Typhoon® Colour: Titanium Bracket Type: Internal Downpipe: RP80® 80mm Round Downpipe Location: Tutukaka, Northland

Spouting: Typhoon® Colour: Black Bracket Type: Internal Downpipe: RP80® 80mm Round Downpipe Location: Hawera, Taranaki

Spouting: Typhoon® Colour: Ironsand® Bracket Type: External Downpipe: RP80® 80mm Round Downpipe Location: Waiau Pa, South Auckland