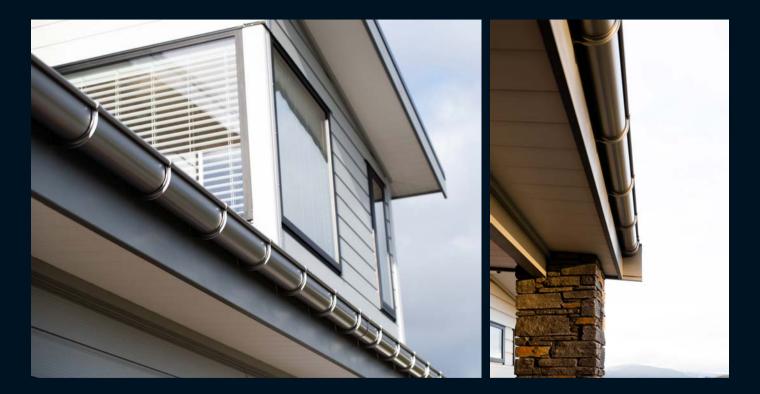

Spouting: Typhoon® Colour: Black Bracket Type: Internal Downpipe: RP80® 80mm Round Downpipe Location: Hawera, Taranaki

Spouting: Typhoon® Colour: Ironsand® Bracket Type: External Downpipe: RP80® 80mm Round Downpipe Location: Waiau Pa, South Auckland