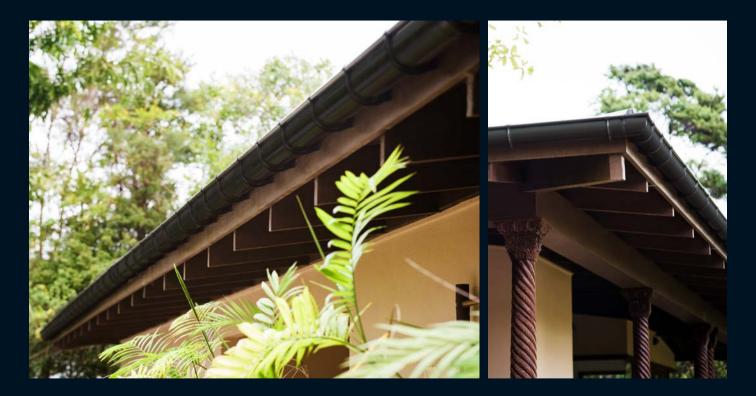

#### PERFORMANCE AND DURABILITY

With most areas of New Zealand experiencing between 600–1600mm of rainfall throughout the year you will need a strong performing spouting and downpipe system. Marley Typhoon® and Stormcloud® spouting systems have been designed for the efficient flow of rain water and when used in conjunction with Marley's matching RP80® 80mm round downpipe system can withstand prolonged heavy rainfall.