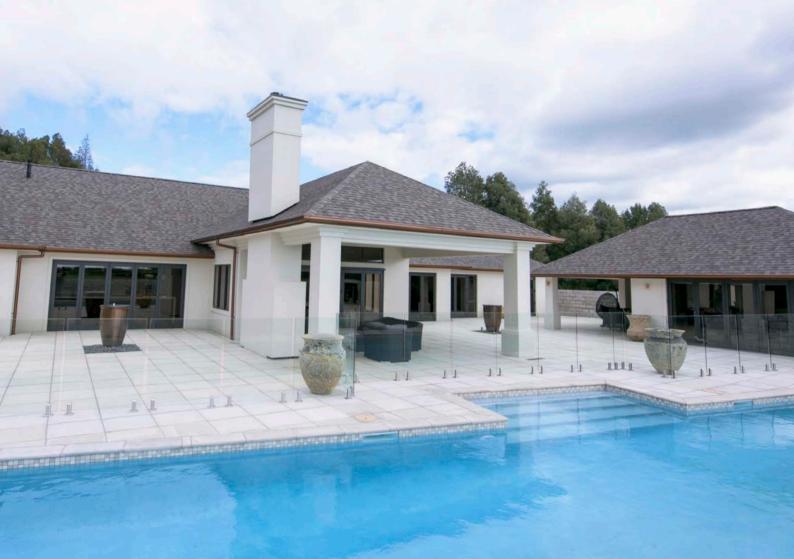

Spouting: Typhoon® Colour: Copper Bracket Type: Internal Downpipe: RP80® 80mm Round Downpipe Location: Te Awamutu, Waikato

Spouting: Typhoon® Colour: Grey Friars® Bracket Type: Internal Downpipe: RP80® 80mm Round Downpipe Location: Sandringham, Auckland