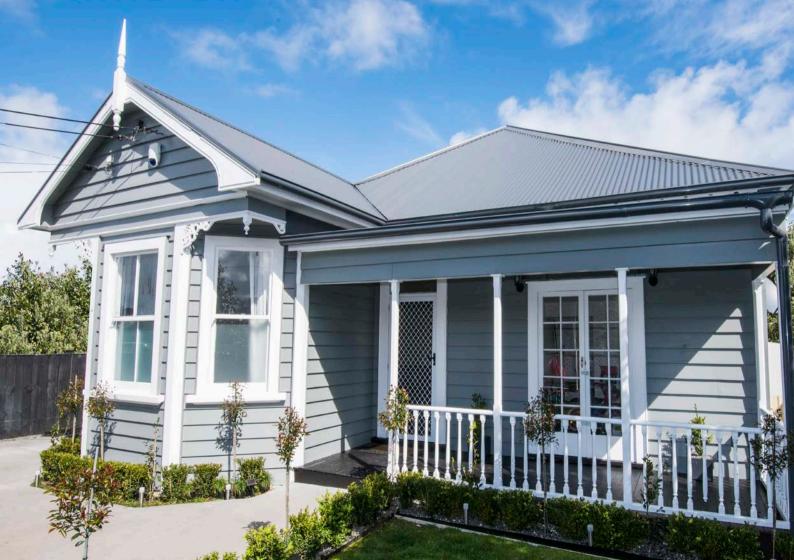

Spouting: Stormcloud® Colour: Black Bracket Type: Internal Downpipe: RP80® 80mm Round Downpipe Location: Sandringham, Auckland

|          |     | Street Street | - |   |
|----------|-----|---------------|---|---|
|          | -   | AVAILABLE     | - |   |
| a second | -   |               | - |   |
|          |     |               | - | - |
| 1        | 100 |               | - |   |
|          | -   | محجج          |   |   |
|          | _   |               |   |   |
|          |     |               |   |   |
|          |     |               |   | 3 |
| -        |     |               | - |   |