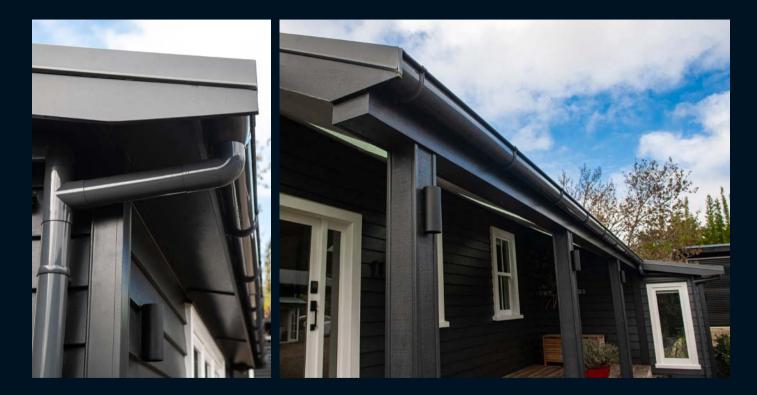

Spouting: Stormcloud® Colour: Black Bracket Type: Internal Downpipe: RP80® 80mm Round Downpipe Location: Sandringham, Auckland

|          |     | Street Street | - |   |
|----------|-----|---------------|---|---|
|          | -   | AVAILABLE     | - |   |
| a second | -   |               | - |   |
|          |     |               | - | - |
| 1        | 100 |               | - |   |
|          | -   | محجج          |   |   |
|          | _   |               |   |   |
|          |     |               |   |   |
|          |     |               |   | 3 |
| -        |     |               | - |   |