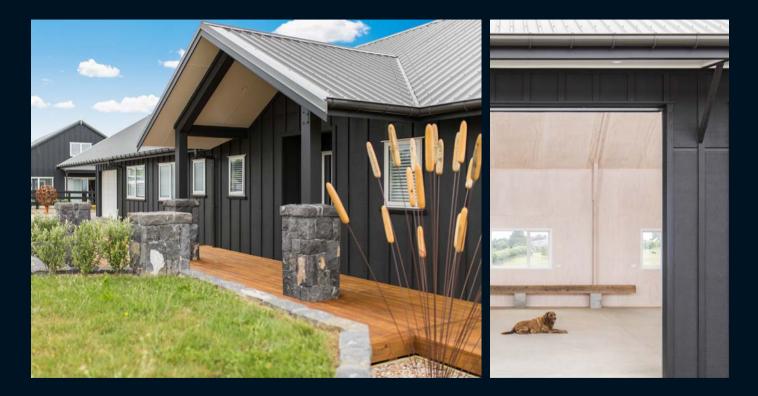

Spouting: Stormcloud® Colour: Grey Friars® Bracket Type: Internal Downpipe: RP80® 80mm Round Downpipe Location: Onehunga, Auckland

Spouting: Typhoon® Colour: Ironsand® Bracket Type: External Downpipe: RP80® 80mm Round Downpipe Location: Greenhithe, Auckland