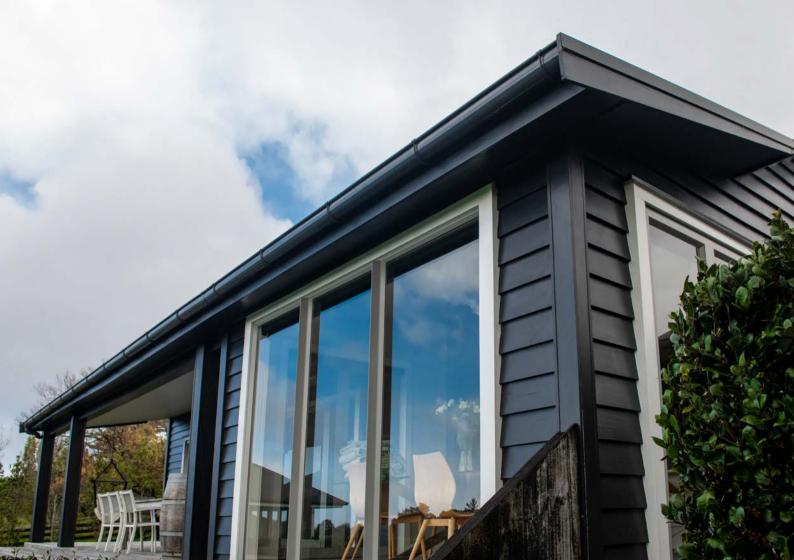

Spouting: Stormcloud® Colour: Grey Friars® Bracket Type: Internal Downpipe: RP80® 80mm Round Downpipe Location: Onehunga, Auckland

Spouting: Typhoon® Colour: Ironsand® Bracket Type: External Downpipe: RP80® 80mm Round Downpipe Location: Greenhithe, Auckland