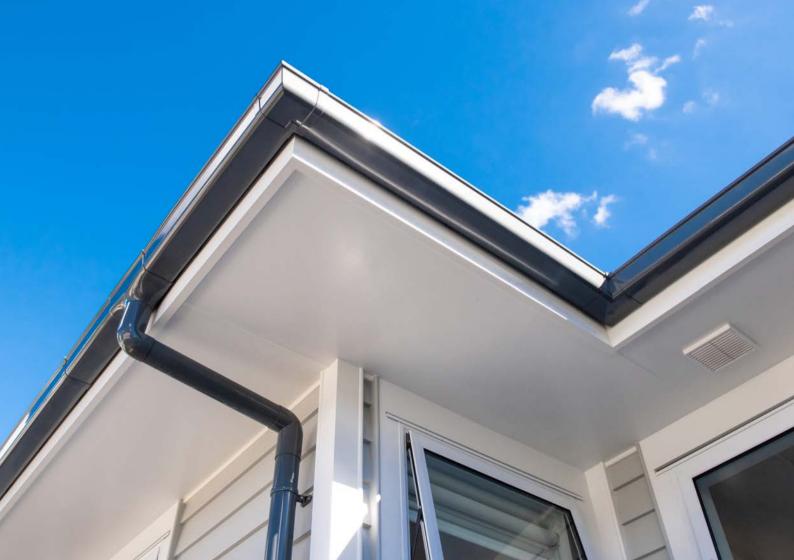

### TYPHOON® SPOUTING

Marley Typhoon<sup>®</sup> spouting is designed for high rainfall conditions. Its half round profile has excellent capacity and flow characteristics. For a striking design statement and ease of cleaning, choose the external bracket option.

#### PERFORMANCE AND DURABILITY

With most areas of New Zealand experiencing between 600–1600mm of rainfall throughout the year you will need a strong performing spouting and downpipe system. Marley Typhoon® and Stormcloud® spouting systems have been designed for the efficient flow of rain water and when used in conjunction with Marley's matching RP80® 80mm round downpipe system can withstand prolonged heavy rainfall.