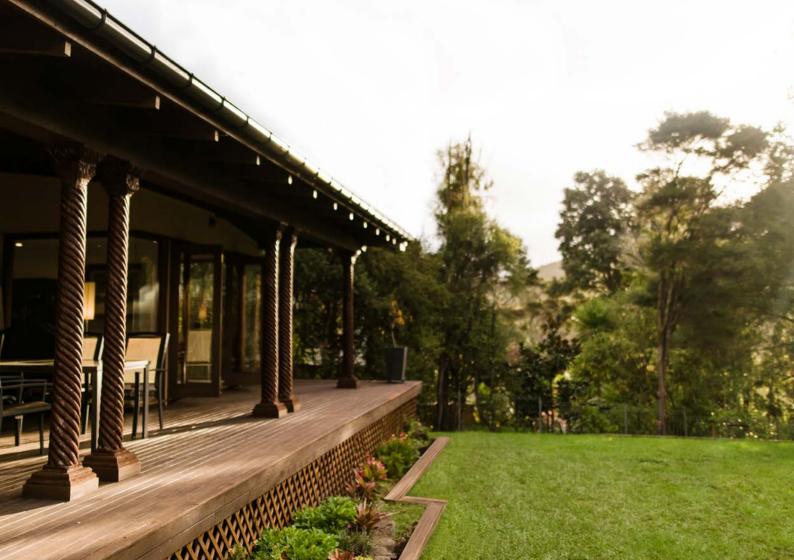

#### PERFORMANCE AND DURABILITY

With most areas of New Zealand experiencing between 600–1600mm of rainfall throughout the year you will need a strong performing spouting and downpipe system. Marley Typhoon® and Stormcloud® spouting systems have been designed for the efficient flow of rain water and when used in conjunction with Marley's matching RP80® 80mm round downpipe system can withstand prolonged heavy rainfall.