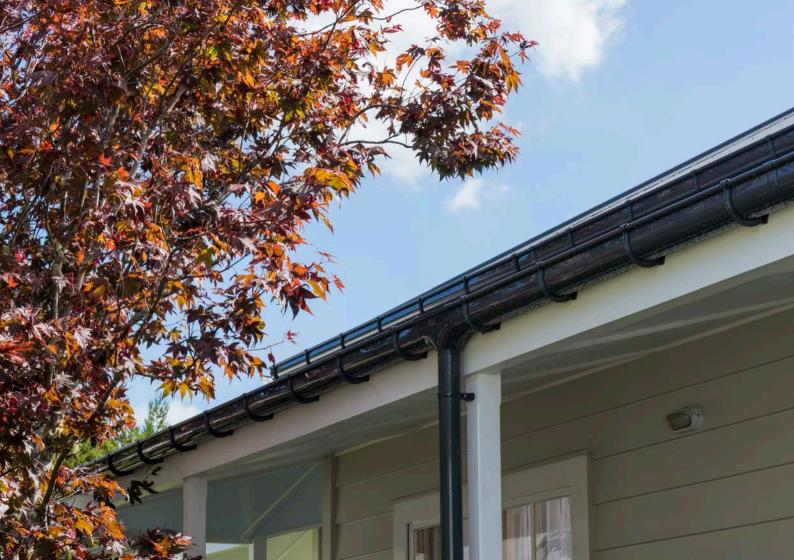

## STORMCLOUD® SPOUTING

NZ's favourite uPVC spouting, Stormcloud's quarter round shape frames your house with clean, strong lines, while providing all the low maintenance and long life benefits of uPVC.

#### PERFORMANCE AND DURABILITY

With most areas of New Zealand experiencing between 600–1600mm of rainfall throughout the year you will need a strong performing spouting and downpipe system. Marley Typhoon® and Stormcloud® spouting systems have been designed for the efficient flow of rain water and when used in conjunction with Marley's matching RP80® 80mm round downpipe system can withstand prolonged heavy rainfall.