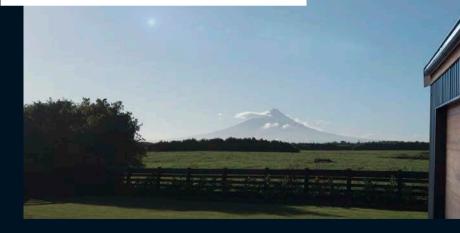

#### PERFORMANCE AND DURABILITY

With most areas of New Zealand experiencing between 600–1600mm of rainfall throughout the year you will need a strong performing spouting and downpipe system. Marley Typhoon® and Stormcloud® spouting systems have been designed for the efficient flow of rain water and when used in conjunction with Marley's matching RP80® 80mm round downpipe system can withstand prolonged heavy rainfall.

Spouting: Typhoon® Colour: Black Bracket Type: Internal Downpipe: RP80® 80mm Round Downpipe Location: Hawera, Taranaki

Spouting: Typhoon® Colour: Ironsand® Bracket Type: External Downpipe: RP80® 80mm Round Downpipe Location: Waiau Pa, South Auckland