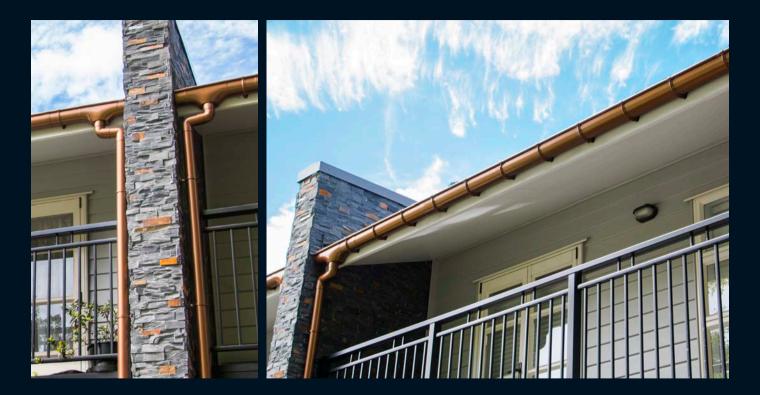

Spouting: Typhoon® Colour: Copper Bracket Type: Internal Downpipe: RP80® 80mm Round Downpipe Location: Te Awamutu, Waikato

Spouting: Typhoon® Colour: Grey Friars® Bracket Type: Internal Downpipe: RP80® 80mm Round Downpipe Location: Sandringham, Auckland

Spouting: Typhoon® Colour: Copper Bracket Type: External Downpipe: RP80® 80mm Round Downpipe Location: Clevdon, Auckland

**Spouting:** Typhoon<sup>®</sup> **Colour:** Black **Bracket Type:** External **Downpipe:** RP80<sup>®</sup> 80mm Round Downpipe **Location:** Whitianga, Coromandel Peninsula