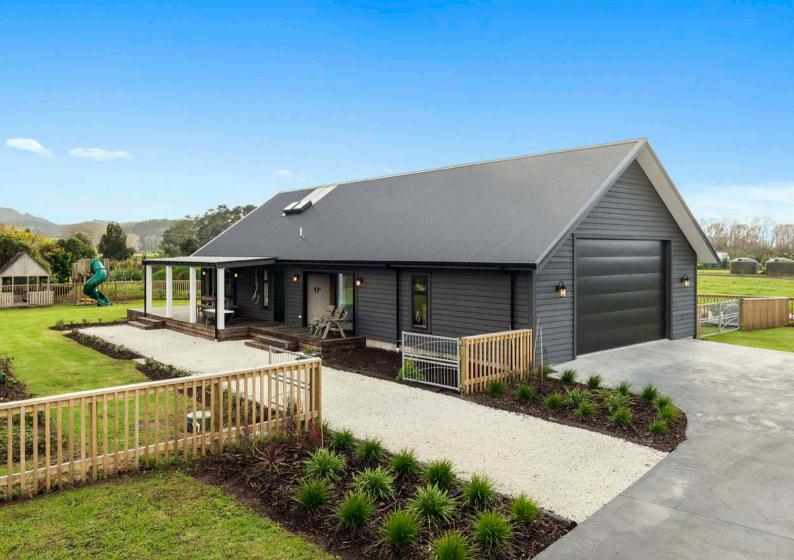

#### Maraetai | Renovation

Spouting: Typhoon® Colour: Titanium Bracket Type: Internal Downpipe: RP80® 80mm Round Downpipe Location: Maraetai, Auckland

Spouting: Typhoon® Colour: Grey Friars® Bracket Type: External Downpipe: RP80® 80mm Round Downpipe Location: Coatesville, Auckland

Spouting: Typhoon® Colour: Copper Bracket Type: External Downpipe: RP80® 80mm Round Downpipe Location: Ellerslie, Auckland

Spouting: Typhoon® Colour: Titanium Bracket Type: External Downpipe: RP80® 80mm Round Downpipe Location: Plimmerton, Porirua