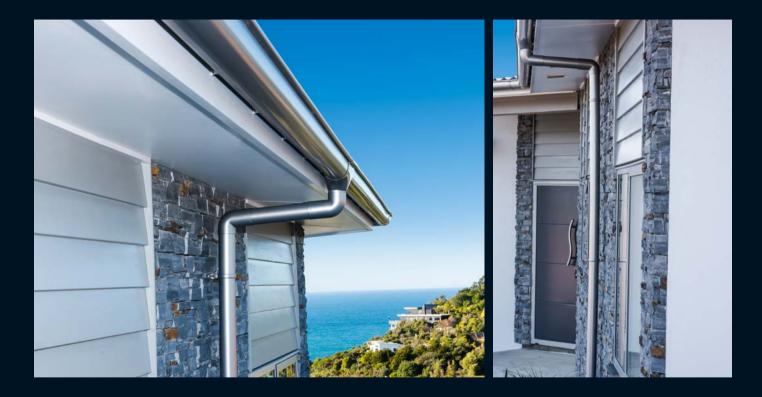

Spouting: Stormcloud® Colour: Grey Friars® Bracket Type: Internal Downpipe: RP80® 80mm Round Downpipe Location: Onehunga, Auckland

Spouting: Typhoon® Colour: Ironsand® Bracket Type: External Downpipe: RP80® 80mm Round Downpipe Location: Greenhithe, Auckland