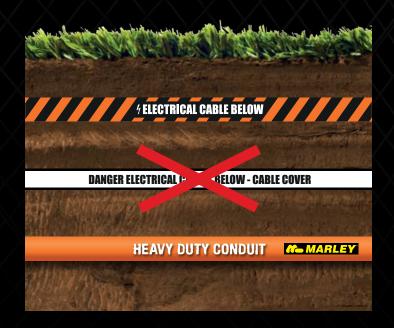

## MARLEY HEAVY DUTY CONDUIT

NO NEED FOR CABLE COVER, QUICKER INSTALL, LESS HASSLE

Our new uPVC heavy duty conduit is designed to be buried underground without needing extra mechanical protection.

- Greater wall thickness than medium duty (as per AS/NZS 2053)
- Greater impact & compression resistance than medium duty
- Full range of sizes and fittings (20mm-50mm, 4m length)

## AS/NZS 3000 Standard Information

Relating to the duty rating of conduit, AS/NZS 3000 states that for an underground installation:

**Category A** wiring system is heavy duty conduit, without the need for extra mechanical protection

**Category B** wiring system is medium duty conduit, and requires the need for extra mechanical protection

For more information: **0800 MARLEY (0800 627539)** 

www.marley.co.nz