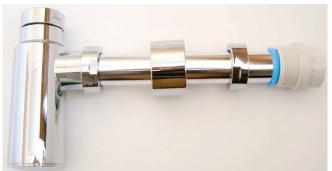

Step 3

Remove trap from basin waste and connect extension tube assembly to trap outlet

Step 4

Re-attach trap to basin waste and connect extension tube outlet to the adaptor at the wall

Step 5

Test for water tightness and adjust chrome bulkhead cover to hide wall connection