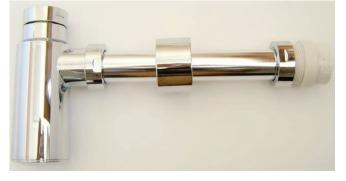

Step 3

Remove trap from basin waste and connect extension tube assembly to trap outlet

Step 4

Re-attach trap to basin waste and connect extension tube outlet to the adaptor at the wall

Step 5

Test for water tightness and adjust chrome bulkhead cover to hide wall connection