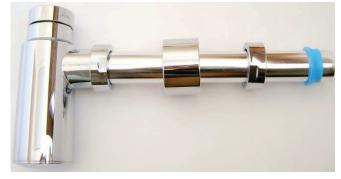

## **Installation Instructions**

Fit the PVC male waste adaptor to pipe outlet in wall, ensuring entire thread extends beyond finished wall lining

Connect trap to basin waste

Step 2

Measure extension tube from trap to wall connection, cut to required length and load bulkhead fitting, BSP nuts and sealing washers onto waste tube