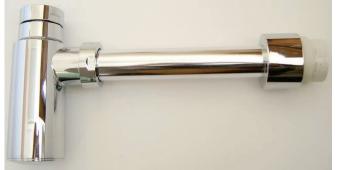

## **Installation Instructions**

Fit the PVC male waste adaptor to pipe outlet in wall, ensuring entire thread extends beyond finished wall lining

Connect trap to basin waste

Step 2

Measure extension tube from trap to wall connection, cut to required length and load bulkhead fitting, BSP nuts and sealing washers onto waste tube

Step 3

Remove trap from basin waste and connect extension tube assembly to trap outlet

Step 4

Re-attach trap to basin waste and connect extension tube outlet to the adaptor at the wall

Step 5

Test for water tightness and adjust chrome bulkhead cover to hide wall connection