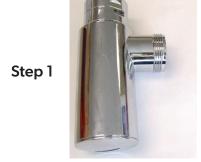

## **Installation Instructions**

Fit the PVC male waste adaptor to pipe outlet in wall, ensuring entire thread extends beyond finished wall lining

Connect trap to basin waste

Step 2

Measure extension tube from trap to wall connection, cut to required length and load bulkhead fitting, BSP nuts and sealing washers onto waste tube